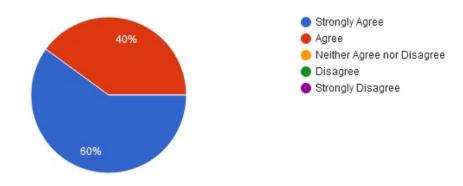

4. The courses / syllabi of the subjects taught by me increased my interest, knowledge and perspective in the subject area.

5. The college has given me full freedom to adopt new techniques / strategies of teaching such as group discussions, seminar presentations and learners' participation.