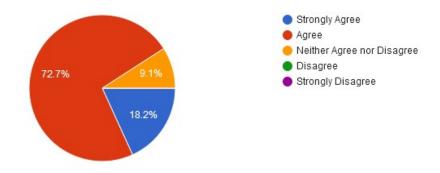

1. The courses / syllabi taught by me have a good balance between theory and application.

2. The objectives of the syllabi are well defined.

3. The books/journals etc. prescribed / listed as reference materials are relevant, updated and cover the entire syllabi