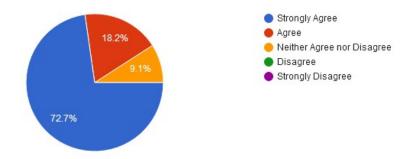

4. The courses / syllabi of the subjects taught by me increased my interest, knowledge and perspective in the subject area.

5. The college has given me full freedom to adopt new techniques / strategies of teaching such as group discussions, seminar presentations and learners' participation.