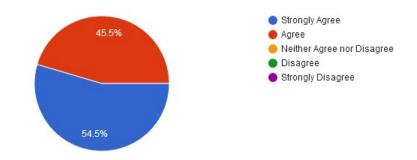

1. The courses / syllabi taught by me have a good balance between theory and application.

2. The objectives of the syllabi are well defined.

3. The books/journals etc. prescribed / listed as reference materials are relevant, updated and cover the entire syllabi