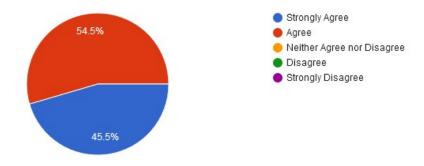

## 7. Tests and examinations are conducted well in time with proper coverage of all units in the syllabus.