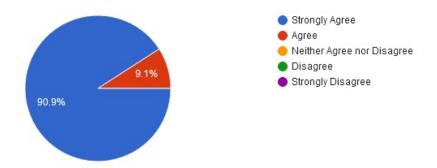

## 7. Tests and examinations are conducted well in time with proper coverage of all units in the syllabus.