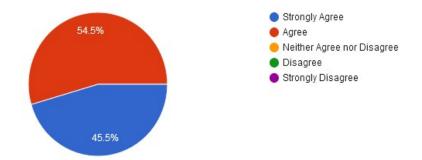

4. The courses / syllabi of the subjects taught by me increased my interest, knowledge and perspective in the subject area.

5. The college has given me full freedom to adopt new techniques / strategies of teaching such as group discussions, seminar presentations and learners' participation.