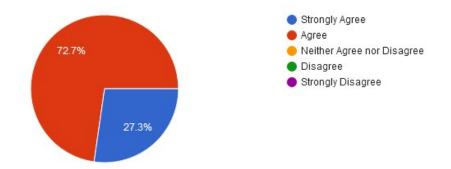

1. The courses / syllabi taught by me have a good balance between theory and application.

2. The objectives of the syllabi are well defined.

3. The books/journals etc. prescribed / listed as reference materials are relevant, updated and cover the entire syllabi