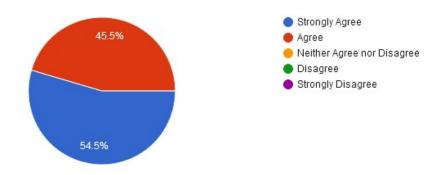

1. The courses / syllabi taught by me have a good balance between theory and application.

2. The objectives of the syllabi are well defined.

3. The books/journals etc. prescribed / listed as reference materials are relevant, updated and cover the entire syllabi