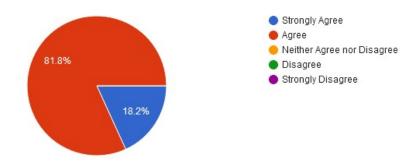

4. The courses / syllabi of the subjects taught by me increased my interest, knowledge and perspective in the subject area.

5. The college has given me full freedom to adopt new techniques / strategies of teaching such as group discussions, seminar presentations and learners' participation.